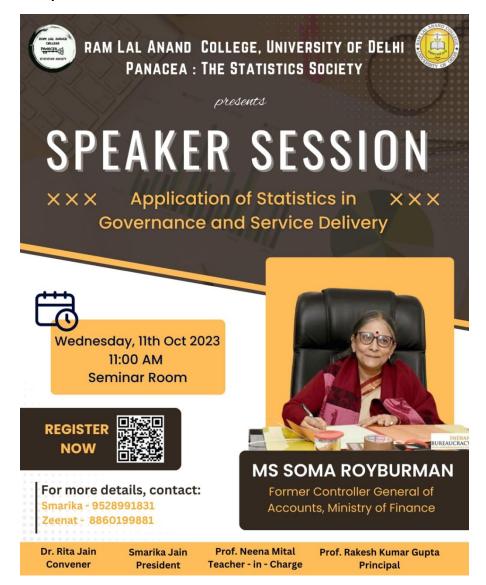

## Ram LalAnand College PANACEA- The Statistics Society University of Delhi

Name of the event: Speaker session

Nature of the event: Intra college

Date: 11<sup>th</sup> October 2023

Duration: 1 hour

Mode: Offline

# • Speaker Session on the topic "Application of Statistics in Governance and Service Delivery" byMs. Soma Royburman

Ms. Soma Roy Burman is a distinguished figure in the fields of finance and government administration, bringing with her a wealth of experience spanning over 35 years. Her academic achievements include earning an M.Sc and M. Phil degree in Mathematical Statistics with distinction from the University of Delhi. Throughout her career, she held pivotal roles within the Indian government, including Director/Joint Secretary on Central/other Deputations. Notably, Ms.Burman served as the Controller General of Accounts from December 2019 until her retirement in July 2021, where she played a pivotal role in shaping accounting principles for the Government of India and overseeing the finalization of Union Government Accounts.