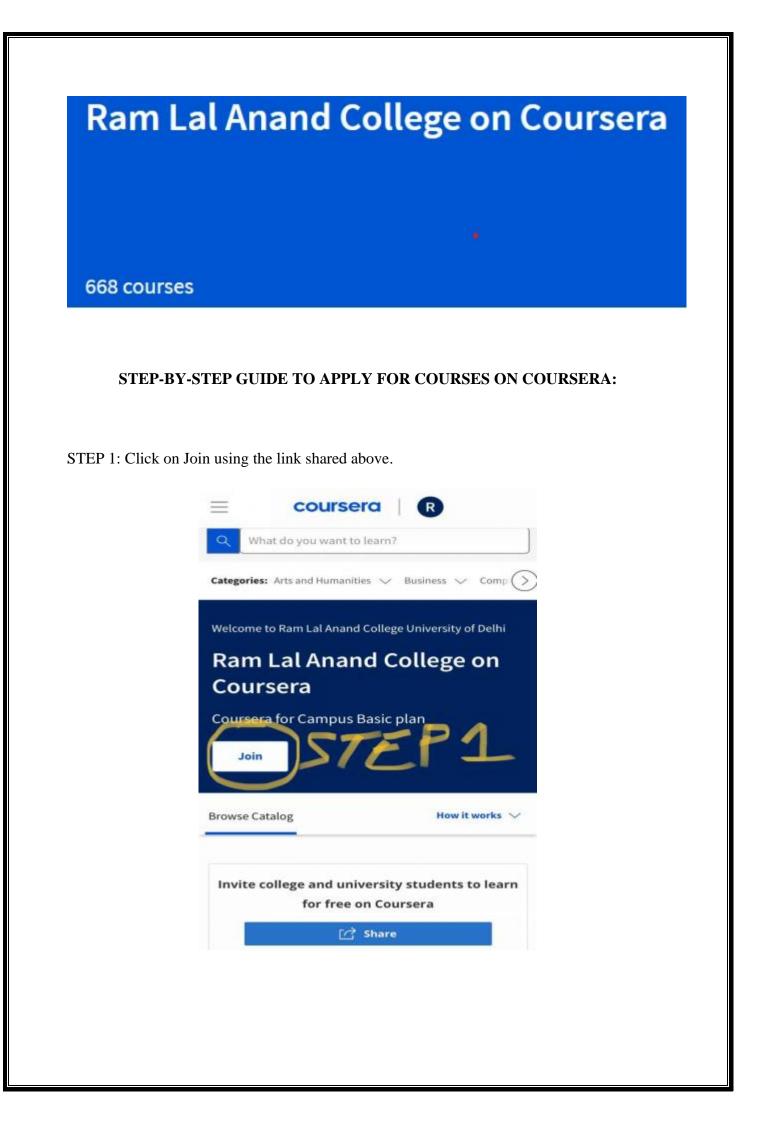

Ms. Garishma Gulyani (Coursera Coordinator)

Prof. Rakesh Kumar Gupta (Principal) Principal Ram Lal Anand College (University of Delhi) Benito Juarez Road, New Delhi - 110021

STEP 2: Sign up using the official email id of RLA only (ending with rla.du.ac.in)

STEP 3: Click on Browse Catalog or Scroll through categories to select the course of your choice.

STEP 4: Once you have selected the course of your choice from the list in Step 3 then go through its learning outcomes, time duration etc. and finally click on Enroll. An example is attached: