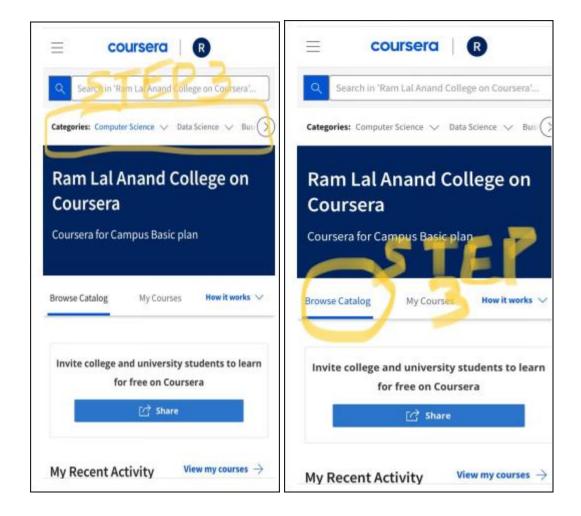

STEP 3: Click on Browse Catalog or Scroll through categories to select the course of your choice.

STEP 4: Once you have selected the course of your choice from the list in Step 3 then go through its learning outcomes, time duration etc. and finally click on Enroll. An example is attached: