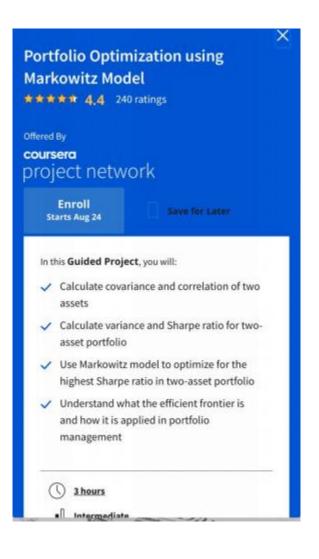

STEP 3: Click on Browse Catalog or Scroll through categories to select the course of your choice.

STEP 4: Once you have selected the course of your choice from the list in Step 3 then go through its learning outcomes, time duration etc. and finally click on Enroll. An example is attached: